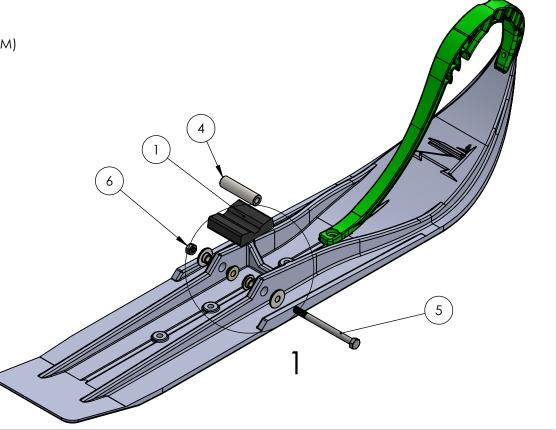

SKI INSTALLATION INSTRUCTIONS

ARCTIC CAT: 2016 & NEWER PROCLIMB MOUNT KIT #04-B001-4

475 SE 12th St MADISON, SD 57042 1-605-256-3075 www.slydogskis.com

- 1: REMOVE OLD SKIS AND DISCARD OLD HARDWARE.
- 2: INSTALL THE CARBIDES AT THIS TIME.
- 3: INSERT SMALL BUSHINGS INSIDE OF THE SKI AND LARGER BUSHING ON THE OUTSIDE OF THE SKI, THEY FIT VERY TIGHT.
- 4: PLACE RUBBER DAMPENER ON THE SKIS.
  (SEE DETAIL VIEW 1 FOR DAMPENER ORIENTATION)

5: USE REMAINING HARDWARE TO SECURE THE SKIS. (SEE DIAGRAM)

| 3        |
|----------|
| 2        |
|          |
| DETAIL 1 |

| ITEM NO. | PART NUMBER | DESCRIPTION              | QTY. |
|----------|-------------|--------------------------|------|
| 1        | 77000273    | Rubber Dampener          | 2    |
| 2        | 20010MML    | Large Bushing            | 4    |
| 3        | 20010MMS    | Small Bushing            | 4    |
| 4        | 20010MMSA   | Spindle Axle             | 2    |
| 5        | 1138671     | M10-1.5 x 130mm Hex Bolt | 2    |
| 6        | 1140167     | M10-1.5 Hex LockNut      | 2    |
|          |             |                          |      |